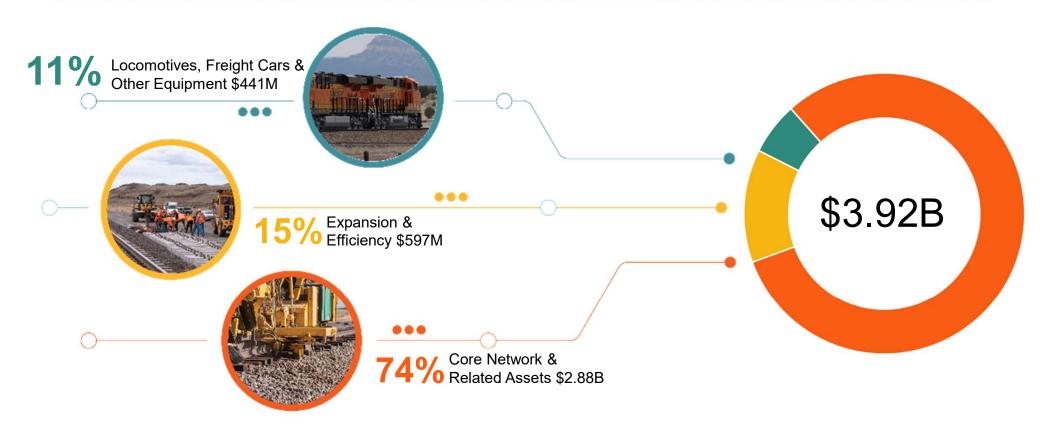

# 2024 Capital Investments \$3.92B

|      | J |    |  |
|------|---|----|--|
| EX B | Ø | ĘŎ |  |