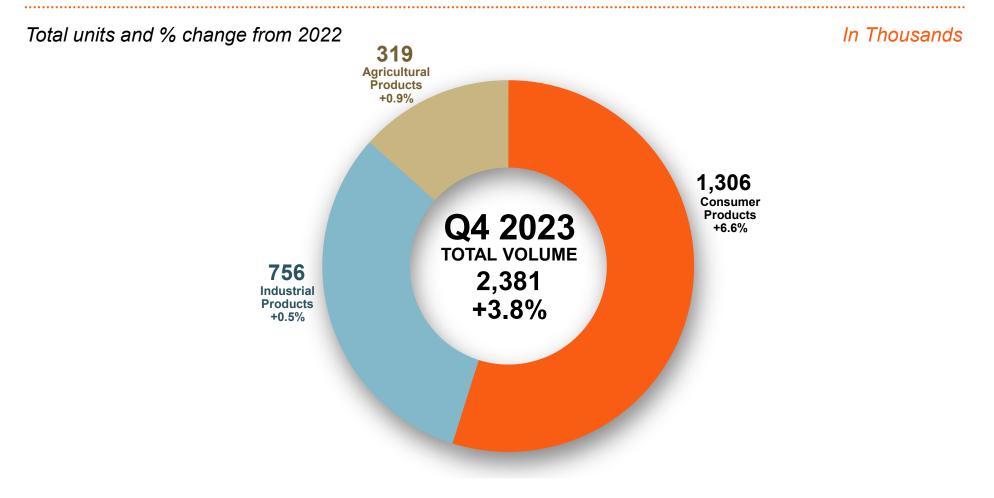

d fall by 13.1 million tons.**\*

\*Association of American Railroads Data







#### Leading the Way:

- Sustainable practices
- Next generation of locomotives
- Testing new technologies

With these efforts and many more, BNSF is committed to reduce our emissions by 30% by 2030.



#### SA0



## **BNSF Safety Performance**

#### **Employee Frequency**

Reportable Personal Injury Incidents Per 200,000 Employee Hours

#### **Record performance!**





Source: FRA 1.12 - Ten Year Accident/Incident Overview. Industry reflects Class I excluding Amtrak. (\*Through Nov. 30, 2023)

#### Slide 6

**SA0** Remove this slide. We are not sharing any safety performance data until mid-March when FY is released. Stafford, Andrea, 2024-03-11T18:10:04.791



## BNSF Volume – 4<sup>th</sup> Quarter 2023





# **BNSF Agricultural Products Breakdown**

#### **BNSF** is the largest grain-hauling railroad in the United States





Total units





| Slide 9 |                                                                                                                        |
|---------|------------------------------------------------------------------------------------------------------------------------|
| SA0     | Remove. This slide can only be used with customers and cannot be used at any trade shows/industry events/media events. |
|         | Stafford, Andrea, 2024-03-11T18:11:00.570                                                                              |



# BNSF AG Growth: Consistent through the Years



Source: AAR FY data

10



# Growth of the BNSF Shuttle Network



13 Me