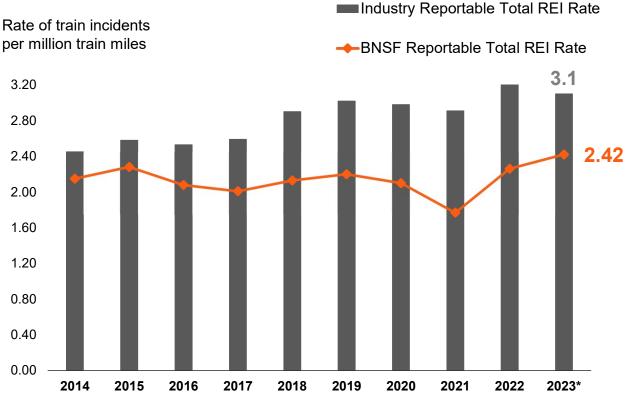

## **BNSF Safety Performance**

#### **Employee Frequency**

Reportable Personal Injury Incidents Per 200,000 Employee Hours

#### **Record performance!**

Source: FRA 1.12 - Ten Year Accident/Incident Overview. Industry reflects Class I excluding Amtrak. (\*Through Nov. 30, 2023)