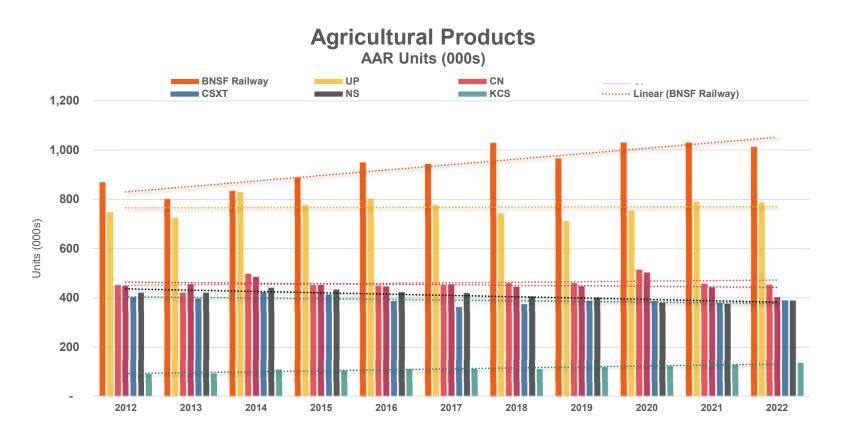

#### **BNSF** is the largest grain-hauling railroad in the United States

Total units

| Slide 9 |                                                                                                                        |
|---------|------------------------------------------------------------------------------------------------------------------------|
| SA0     | Remove. This slide can only be used with customers and cannot be used at any trade shows/industry events/media events. |
|         | Stafford, Andrea, 2024-03-11T18:11:00.570                                                                              |

# BNSF AG Growth: Consistent through the Years

Source: AAR FY data

10