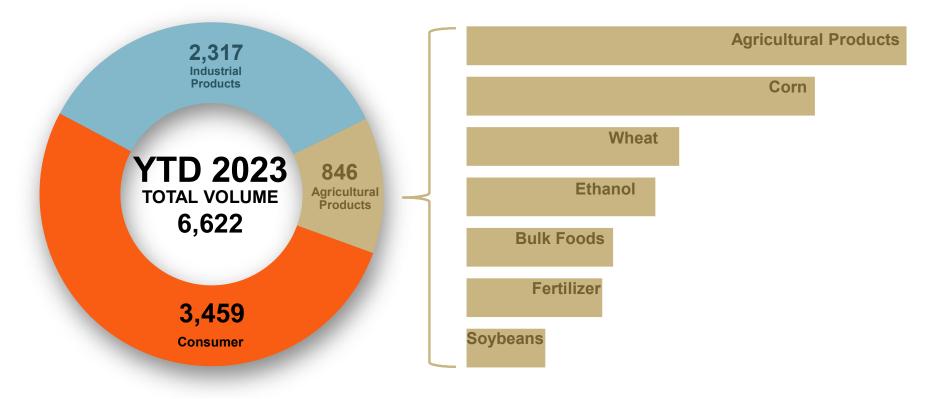

## BNSF Volume – 4<sup>th</sup> Quarter 2023

# **BNSF Agricultural Products Breakdown**

#### **BNSF** is the largest grain-hauling railroad in the United States

Total units

| Slide 9 |                                                                                                                        |
|---------|------------------------------------------------------------------------------------------------------------------------|
| SA0     | Remove. This slide can only be used with customers and cannot be used at any trade shows/industry events/media events. |
|         | Stafford, Andrea, 2024-03-11T18:11:00.570                                                                              |