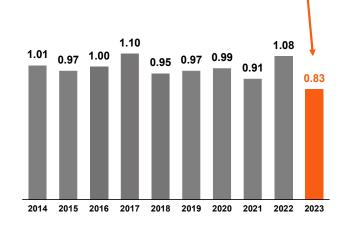

#### **Employee Frequency**

Reportable Personal Injury Incidents Per 200,000 Employee Hours

#### **Record performance!**

Source: FRA 1.12 - Ten Year Accident/Incident Overview. Industry reflects Class I excluding Amtrak. (\*Through Nov. 30, 2023)