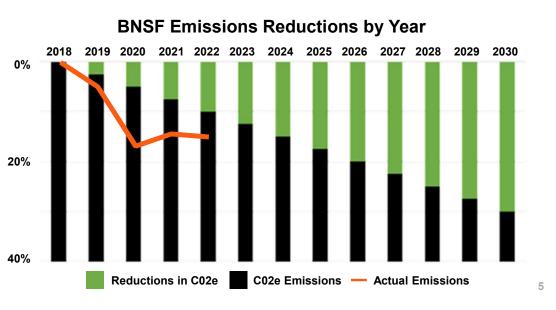

#### Leading the Way:

- Sustainable practices
- Next generation of locomotives
- Testing new technologies

With these efforts and many more, BNSF is committed to reduce our emissions by 30% by 2030.