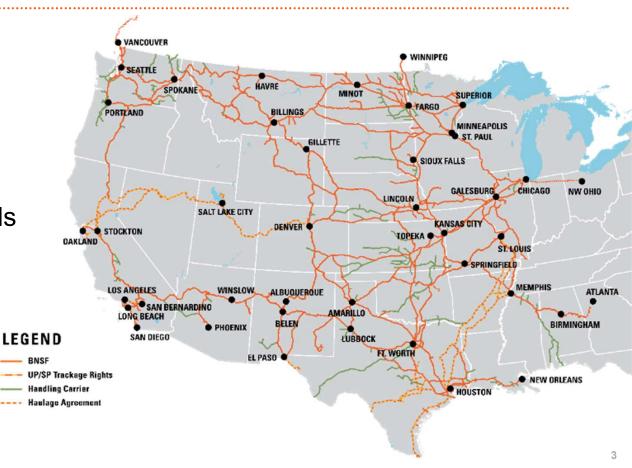

# Our Network

- 32,500 route miles in 28 states and three Canadian provinces
- +13,000 bridges and 89 tunnels
- Serves +40 ports
- 27 intermodal facilities