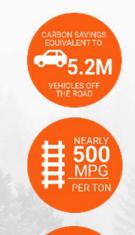

#### Rail is the Most Environmentally Efficient Mode of Surface Transportation

In 2022, customers **reduced total carbon emissions by more than 23.9 million metric tons** by shipping with BNSF. That's the equivalent of taking 5.2 million vehicles off the road.

On average, BNSF trains move one ton of freight **nearly 500** miles on just one gallon of diesel fuel.

13.1M TONS OF CO<sup>2</sup> On average, trains are **three to four times more fuel efficient** than their highway counterparts and lower greenhouse gas emissions by more than 75%.\*