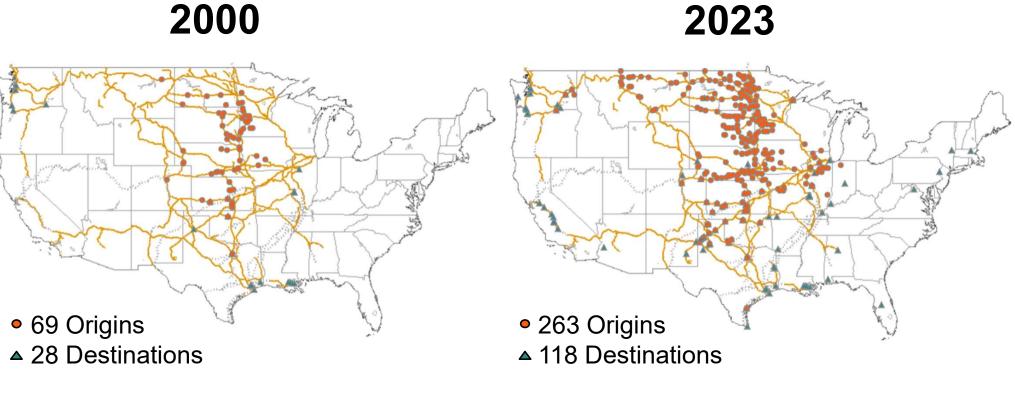

# Growth of the BNSF Shuttle Network

13 Mexico Shuttle Destinations

38 Mexico Shuttle Destinations

#### Providing New Ways to Access Rail-Served Origins and Destinations