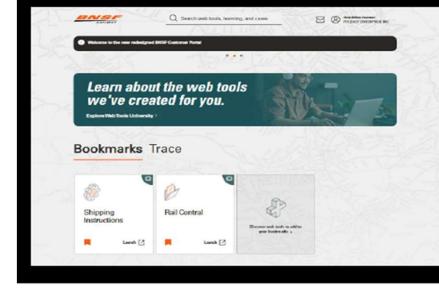

#### TRANSFORMING YOUR DIGITAL EXPERIENCE

Introducing BNSF's new customer portal, where innovation meets convenience.

Discover our refreshed customer interface with seamless navigation, improved responsiveness, and user-friendly design. BNSF's new customer portal is your fast-track to success.

#### **NEW FEATURES INCLUDE:**

Enhanced Global Search • Information Carousel • Web Tools University • Bookmark Feature •

Quick Reference Guides • Help Videos • Advanced Filters • Virtual Assistant