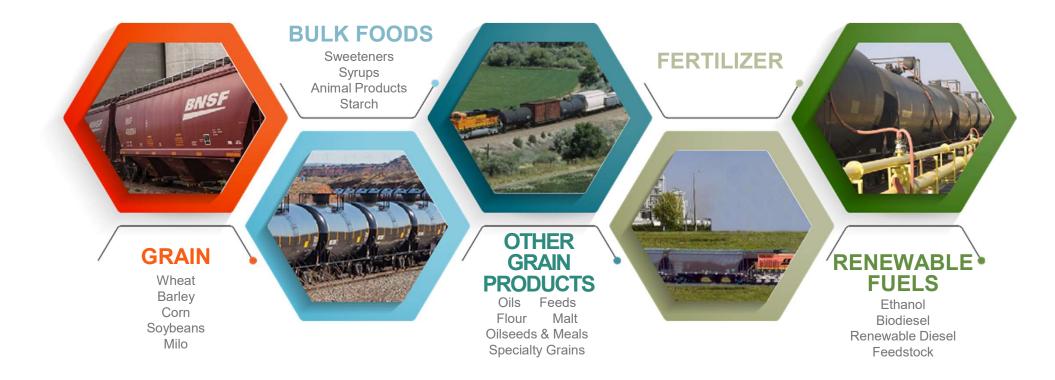

# **BNSF Agricultural Products Breakdown**

#### **BNSF** is the largest grain-hauling railroad in the United States

Total units

| Slide 9 |                                                                                                                        |
|---------|------------------------------------------------------------------------------------------------------------------------|
| SA0     | Remove. This slide can only be used with customers and cannot be used at any trade shows/industry events/media events. |
|         | Stafford, Andrea, 2024-03-11T18:11:00.570                                                                              |